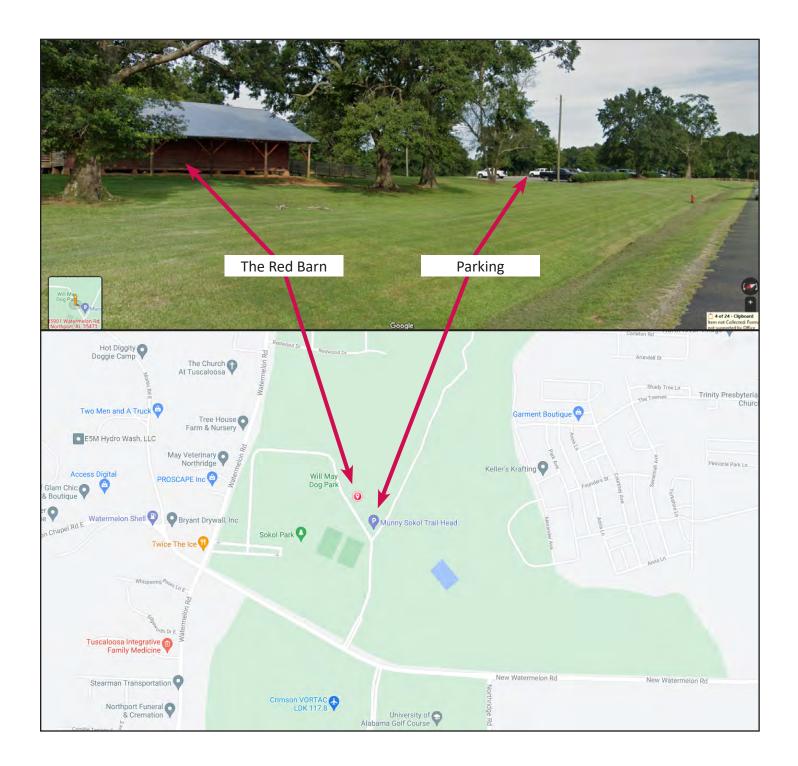

## The Red Barn, Sokol Park, 5901 Watermelon Rd, Northport, AL 35473

The Red Barn is in Sokol Park, very close to, and almost opposite, the Will May Dog Park.

The easiest way to find the Red Barn is to enter Sokol Park from New Watermelon Road. After a few 100 yards the road will fork. Take the right fork and then turn left into the parking lot (see "Parking" below). The barn is a short walk from the parking lot.

If you enter the park from Watermelon Road, follow the road for about 1/2 mile, and you will pass the Will May Dog Park on your right. The Red Barn will be on your left, just after the dog park. Take the first turing to the left, and then left again into the parking lot. The barn is a short walk from the parking lot.